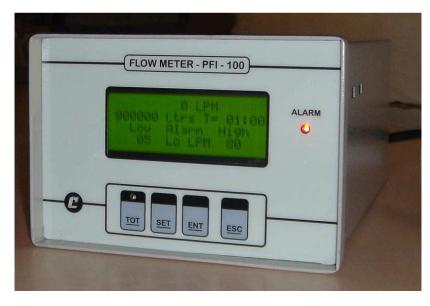

## PARA AIR FLOW METER MODEL PFI - 100

Para Air Flow Meter Model PFI -100 designed for is measurement of air flow in the pipes for industrial applications. It measures air Flow in the range of 0 - 100LPM. Model PFI-100 works on 240 V AC Mains Supply. It measures air flow in 1/2" dia pipe. This air flow is indicated on 4 x 20 char LCD Display. It also generates 4 to 20 mA linearly output signal, proportional to air flow in LPM.

Low and High level Alarms can be set within the full range of air flow. Air flow totalizer is also provided to integrate air volume in Liters for the preset time.

Model PFI-100 sensor circuit housed in the probe unit, is a robust, all solid state device working on Kings law. The length of interconnecting cable between probe unit and readout unit can be 3 meters long. Necessary ½" pipe couplings are provided to enable user install the probe in the air line.

#### **READOUT UNIT:**

Air Flow Range : 0 to 100 LPM

**Accuracy** : ± 5% of Full Scale

Menu : 4 x 20 Char LCD

**Keyboard** : 4 keys – TOT, SETUP, ENTER, ESC

Alarms : Low and High Level

Alarm Indication : LED on front panel, Relay Contact

**Totalizer Time** : Settable up to 24:00 Hrs

**Totaliser ON/OFF** : Through Keypad

Output : 4 to 20 mA proportional to LPM

Operating Voltage : +240V AC, 50 Hz Mains supply

**Mechanical** : Steel housing, panel mounting type