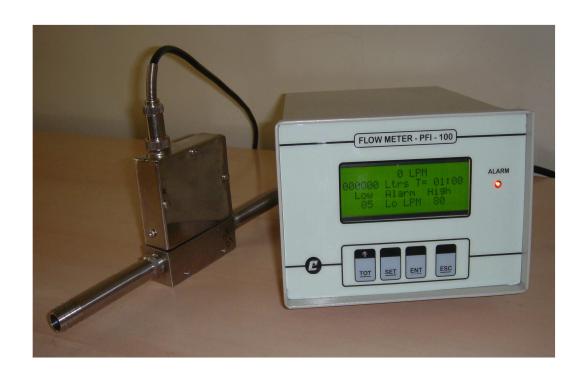

## PARA AIR FLOW METER MODEL PFI - 100

Para Air Flow Meter Model PFI -100 designed for is measurement of air flow in the pipes for industrial applications. It measures air Flow in the range of 0 - 100LPM. Model PFI-100 works on 240 V AC Mains Supply. It measures air flow in 1/2" dia pipe. This air flow is indicated on 4 x 20 char LCD Display. It also generates 4 to 20 mA linearly output signal, proportional to air flow in LPM.

Low and High level Alarms can be set within the full range of air flow. Air flow totalizer is also provided to integrate air volume in Liters for the preset time.

Model PFI-100 sensor circuit housed in the probe unit, is a robust, all solid state device working on Kings law. The length of interconnecting cable between probe unit and readout unit can be 3 meters long. Necessary ½" pipe couplings are provided to enable user install the probe in the air line.

**Dimensions** : 140 W X 110 H X 210 D mm

**PROBE UNIT:** 

**Probe Construction** : Stainless Steel, M14, Threaded female port

Probe Electronics : Stainless Steel housing, 80 L X 70 H X 25 D mm

Interconnecting Cable :  $1 \sim 2$  meters long, 3 core cable with Amphenol connector